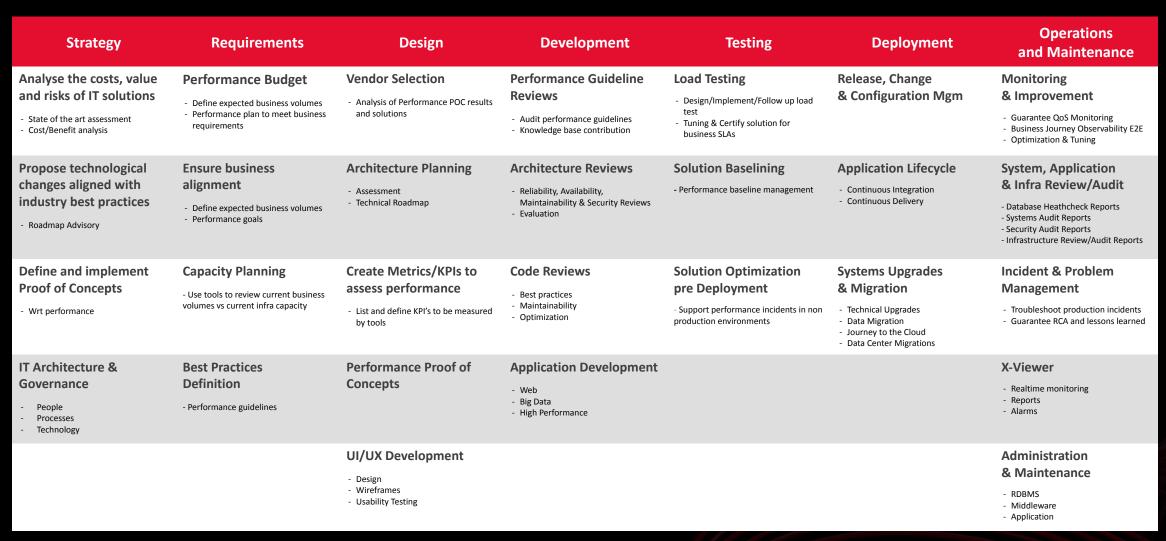

# PMF Services

### PMF Services (Performance Management Framework®)

Our Framework of Services based on the SDLC designed to anticipate or leverage the capacity of managing Performance issues

#### **PERFORMANCE BY DESIGN!**