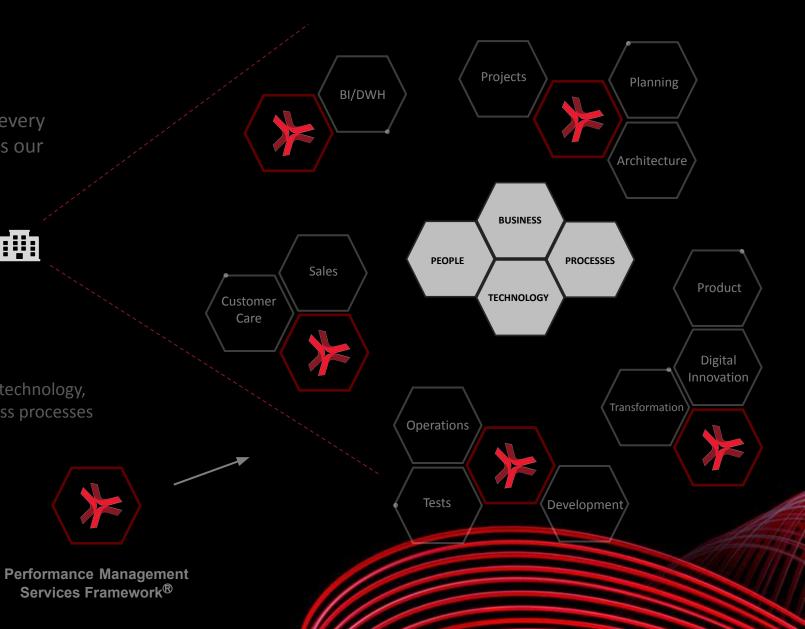

# PMF Services

### PMF Services (Performance Management Framework®)

Our Framework of Services based on the SDLC designed to anticipate or leverage the capacity of managing Performance issues

#### **PERFORMANCE BY DESIGN!**